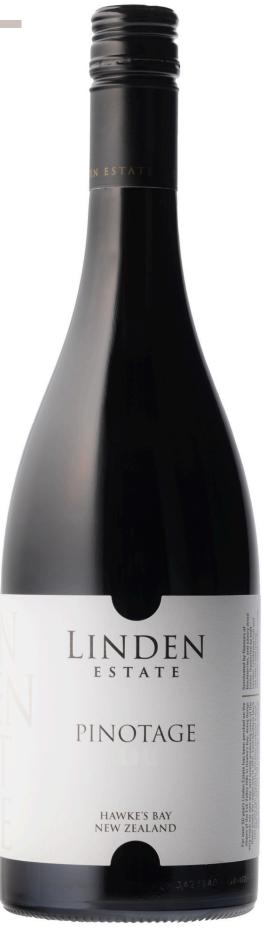

# Estate Pinotage

LINDEN

## Vintage

2024

9 months

# Vineyard & Winemaking Notes

**Region** Esk Valley, Hawke's Bay

Alcohol 13.5 %

Fruit from our front block in Esk Valley. All fruit is hand harvested and destemmed, with an overnight cold soak, followed by indidenous fermentation. Gentle cap management with hand plunging, then pressed after 2.5 weeks maceration on skins.